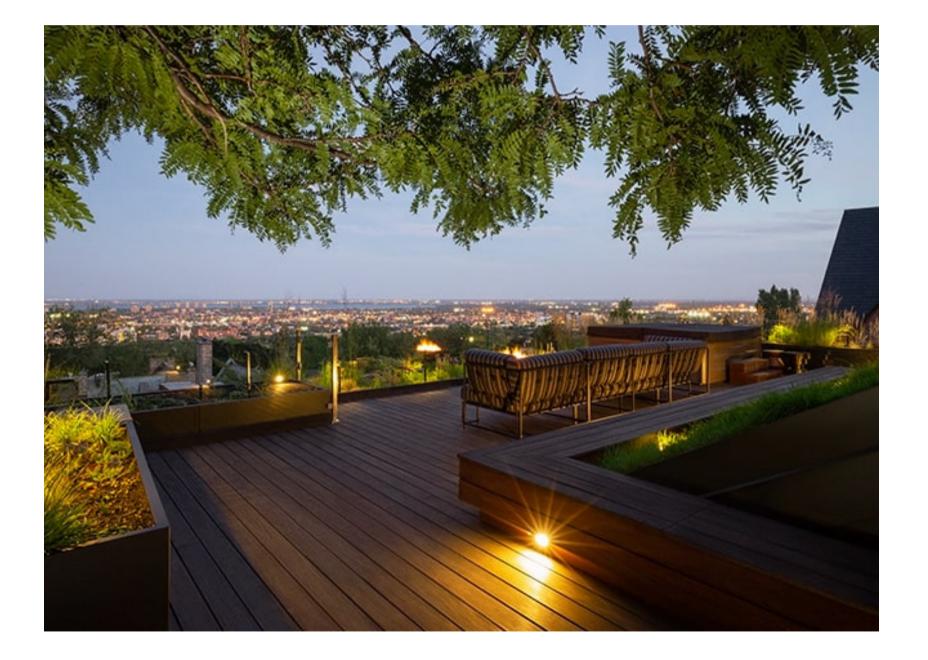

2)REYNOBOND - ENERGY-EFFICIENT ALUMINUM PANELS DESIGNED FOR VENTILATED FACADES

3)ALUMINUM DOORS AND WINDOWS WITH KOMMERLING GLASS PACKAGE GUARDIAN, ACCESSORIE 🐼 KÖMMERLING®

4) HIGH-SPEED ELEVATORS - KLEEMANN GERMANY, V- 2.5 M/S

5)SEISMIC RESISTANCE RATED AT 7 ON THE RICHTER SCALE

6)MODERN FIRE PROTECTION SYSTEM





### Characteristics of the reinforced concrete structure within the Real Palace Blue project

#### **Foundation parameters:**

- Foundation pit: depth 6 m
- Piles: installed at H=14 m depth
- Reinforced concrete cushion, H=1.8 m; W=27,7 m; L=60,2 m

#### Materials:

- 1.Steel framework of A500 class
- 2. Concrete B-35; M-450







# Our complex provides you with RECEPTION









# **Underground Parking** For up to 100 Cars



# **Open terrace and contactless café**





# The project incorporates all the components for your life of comfort



STREAM. YOU CAN CHOOSE TO RENT OUT YOUR APARTMENT FROM THE BEGINNING OR TRANSFER IT TO A MANAGEMENT COMPANY THAT WILL HANDLE ALL ASPECTS OF MANAGEMENT. MAINTENANCE AND RENTAL, GUARANTEEING YOUR FINANCIAL BENEFIT.

INVESTING IN REAL PALACE BLUE IS POSSIBLE WITH A MINIMUM OF 32,000 USD

AFTER EXTENSIVE MONITORING BY OUR PARTNER **COMPANIES ENGAGED IN SALES. IT HAS BEEN DEFINED THAT** PREMIUM-CLASS RESIDENTIAL REAL ESTATE IN BATUM EXPERIENCES AN ANNUAL PRICE INCREASE OF 10-15%. THIS **INCREASE CAN BE ATTRIBUTED TO:** STRATEGIC LOCATION, GASIFICATION IN THE BUILDING, THE RELIABILITY OF THE COMPANY, OVERALL QUALITY, ETC. THESE ELEMENTS ENSURE YEAR-ROUND OCCUPANCY AND INVESTMENT. TAKING THESE FACTORS INTO ACCOUNT, WE C