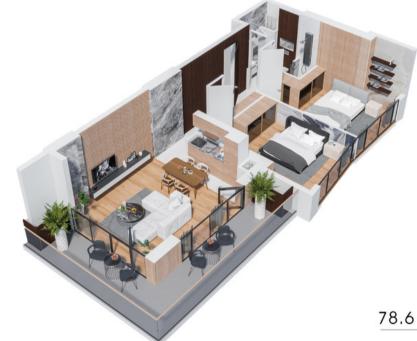

NCES AN ANNUAL PRICE INCREASE OF 10-15%. THIS **INCREASE CAN BE ATTRIBUTED TO:** STRATEGIC LOCATION, GASIFICATION IN THE BUILDING, THE RELIABILITY OF THE COMPANY, OVERALL QUALITY, ETC. THESE ELEMENTS ENSURE YEAR-ROUND OCCUPANCY AND INVESTMENT. TAKING THESE FACTORS INTO ACCOUNT, WE CAN ASSERT WITH CONFIDENCE THAT THE MENTIONED PROJECT UNDOUBTEDLY HOLDS A LEADING POSITION IN THIS LOCATION.

IF YOU OPT TO PURCHASE AN APARTMENT FOR THE RENTING PURPOSE, YOU CAN BENEFIT FROM VARIOUS METHODS OF REAL ESTATE MANAGEMENT

1) INDEPENDENT MANAGEMENT - THE OWNERS MANAGE THE PROCESS OF FINDING VACATIONERS AND RENTING THE APARTMENT INDEPENDENTLY.

ESTATE.

**COLLABORATION WITH THE MANAGEMENT COMPANY WHICH ENSURES SOURCING OF** VACATIONERS AND THE RENTAL OF THE REAL



#### With one bedroom



Studio







With two bedrooms

60.2 ð²

36.2 ∂²

#### 78.6 d<sup>2</sup>

### **Real Palace** Blue

Number of 29 floors

20

35.7

Number of apartments per floor

Minimum apartment area

Maximum apartment 93.3 area



# **OUR APARTMENTS ARE IN A** "GREEN FRAME" CONDITION

- Completed construction-installation works;
- Completed building façade;
- Faced and painted hallway;
- Installed elevator;
- Installed aluminum doors and windows on the exterior;
- Installed entrance door in the residential apartment;
- Water and sewage vertical braces connected and laid out in the residential apartment according to the standard project design;
- 16 mm diameter metal-plastic covered heating pipes installed according to the standard project design;
- Electrical wiring connected to the residential apartment accordi