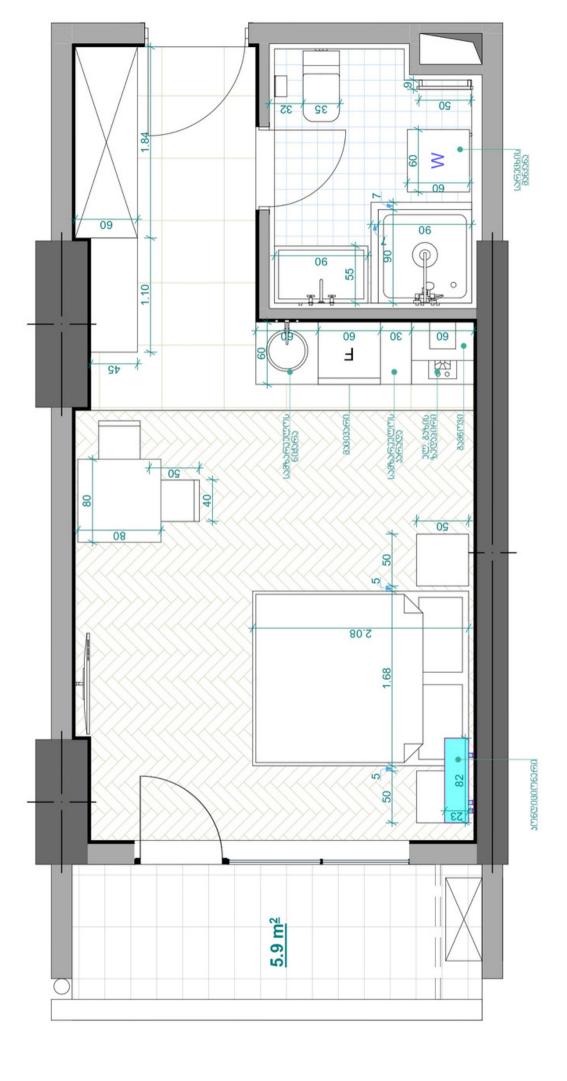

YEAR-ROUND OCCUPANCY AND INVESTMENT. TAKING THESE FACTORS INTO ACCOUNT, WE CAN ASSERT WITH CONFIDENCE THAT THE MENTIONED PROJECT UNDOUBTEDLY HOLDS A LEADING POSITION IN THIS LOCATION.

IF YOU OPT TO PURCHASE AN APARTMENT FOR THE RENTING PURPOSE, YOU CAN BENEFIT FROM VARIOUS METHODS OF REAL ESTATE MANAGEMENT

1) INDEPENDENT MANAGEMENT - THE OWNERS MANAGE THE PROCESS OF FINDING VACATIONERS AND RENTING THE APARTMENT INDEPENDENTLY.

ESTATE.

**COLLABORATION WITH THE MANAGEMENT COMPANY WHICH ENSURES SOURCING OF** VACATIONERS AND THE RENTAL OF THE REAL



#### With one bedroom



Studio







With two bedrooms

60.2 ð²

36.2 ∂²

#### 78.6 d<sup>2</sup>

### **Real Palace** Blue

Number of 29 floors

20

35.7

Number of apartments per floor

Minimum apartment area

Maximum apartment 93.3 area



# **OUR APARTMENTS ARE IN A** "GREEN FRAME" CONDITION

- Completed construction-installation works;
- Completed building façade;
- Faced and painted hallway;
- Installed elevator;
- Installed aluminum doors and windows on the exterior;
- Installed entrance door in the residential apartment;
- Water and sewage vertical braces connected and laid out in the residential apartment according to the standard project design;
- 16 mm diameter metal-plastic covered heating pipes installed according to the standard project design;
- Electrical wiring connected to the residential apartment according to the standard project design. A total of 18 connection points; Coupled floor, except for in the wet point;
- Built internal pillars according to the standard project design;
- Daubed pillars (walls);
-