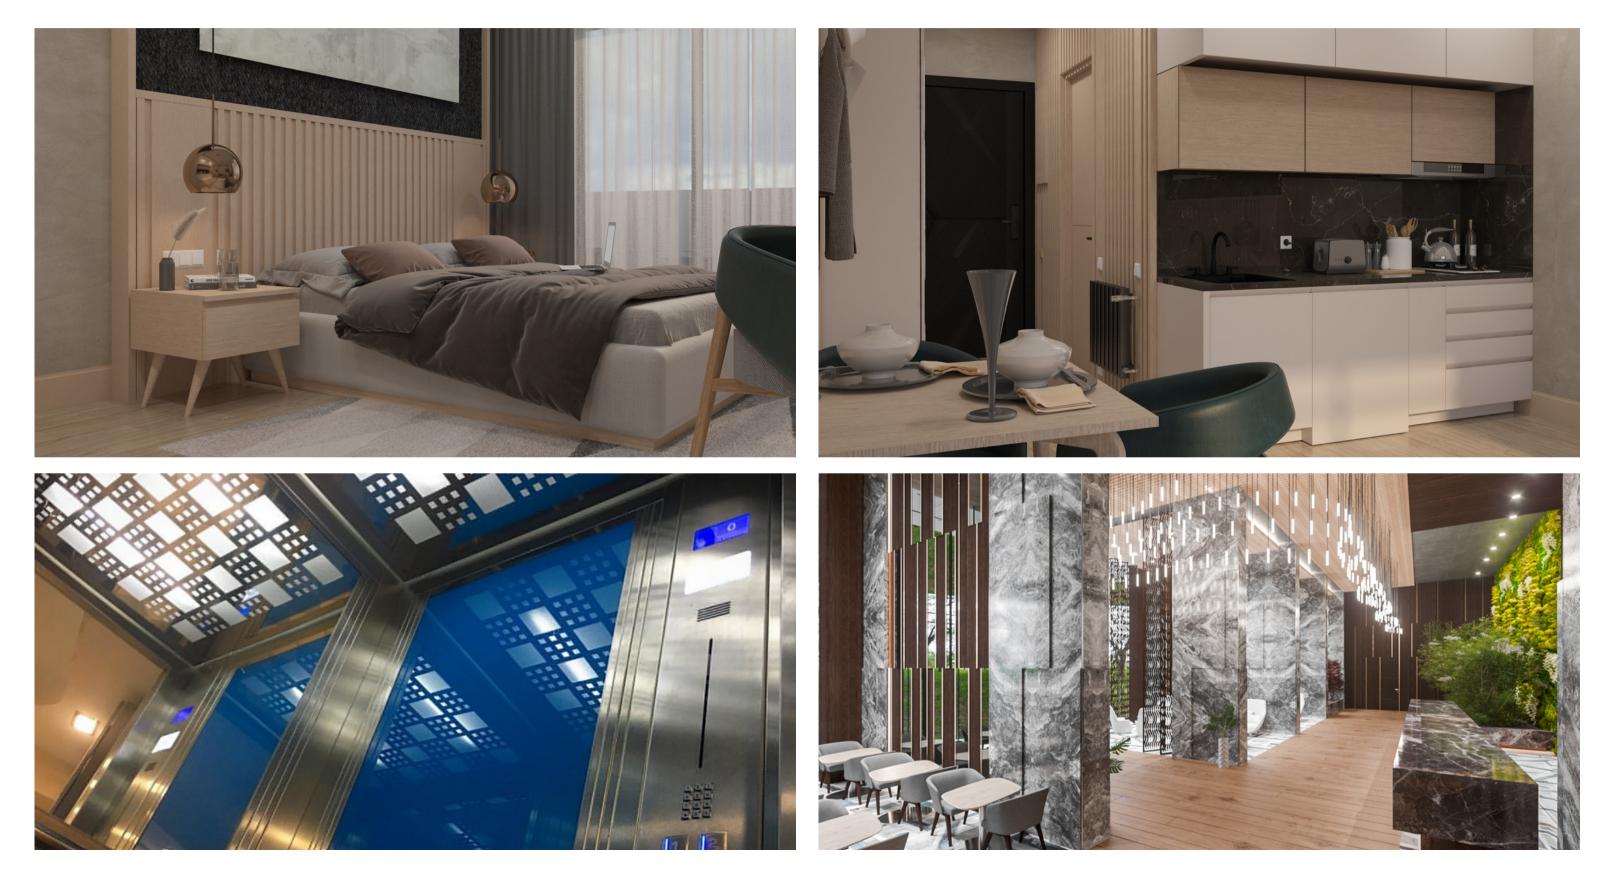

# Our complex provides you with RECEPTION

# **Underground Parking** For up to 100 Cars

# **Open terrace and contactless café**

# **OUR APARTMENTS ARE IN A** "GREEN FRAME" CONDITION

- Completed construction-installation works;
- Completed building façade;
- Faced and painted hallway;
- Installed elevator;
- Installed aluminum doors and windows on the exterior;
- Installed entrance door in the residential apartment;
- Water and sewage vertical braces connected and laid out in the residential apartment according to the standard project design;
- 16 mm diameter metal-plastic covered heating pipes installed according to the standard project design;
- Electrical wiring connected to the residential apartment according to the standard project design. A total of 18 connection points; Coupled floor, except for in the wet point;
- Built internal pillars according to the standard project design;
- Daubed pillars (walls);
- Central natural gas supply connected to the hallway;
- Ensured waterproofing on the balcony, with floor faced with ceramic tiles.