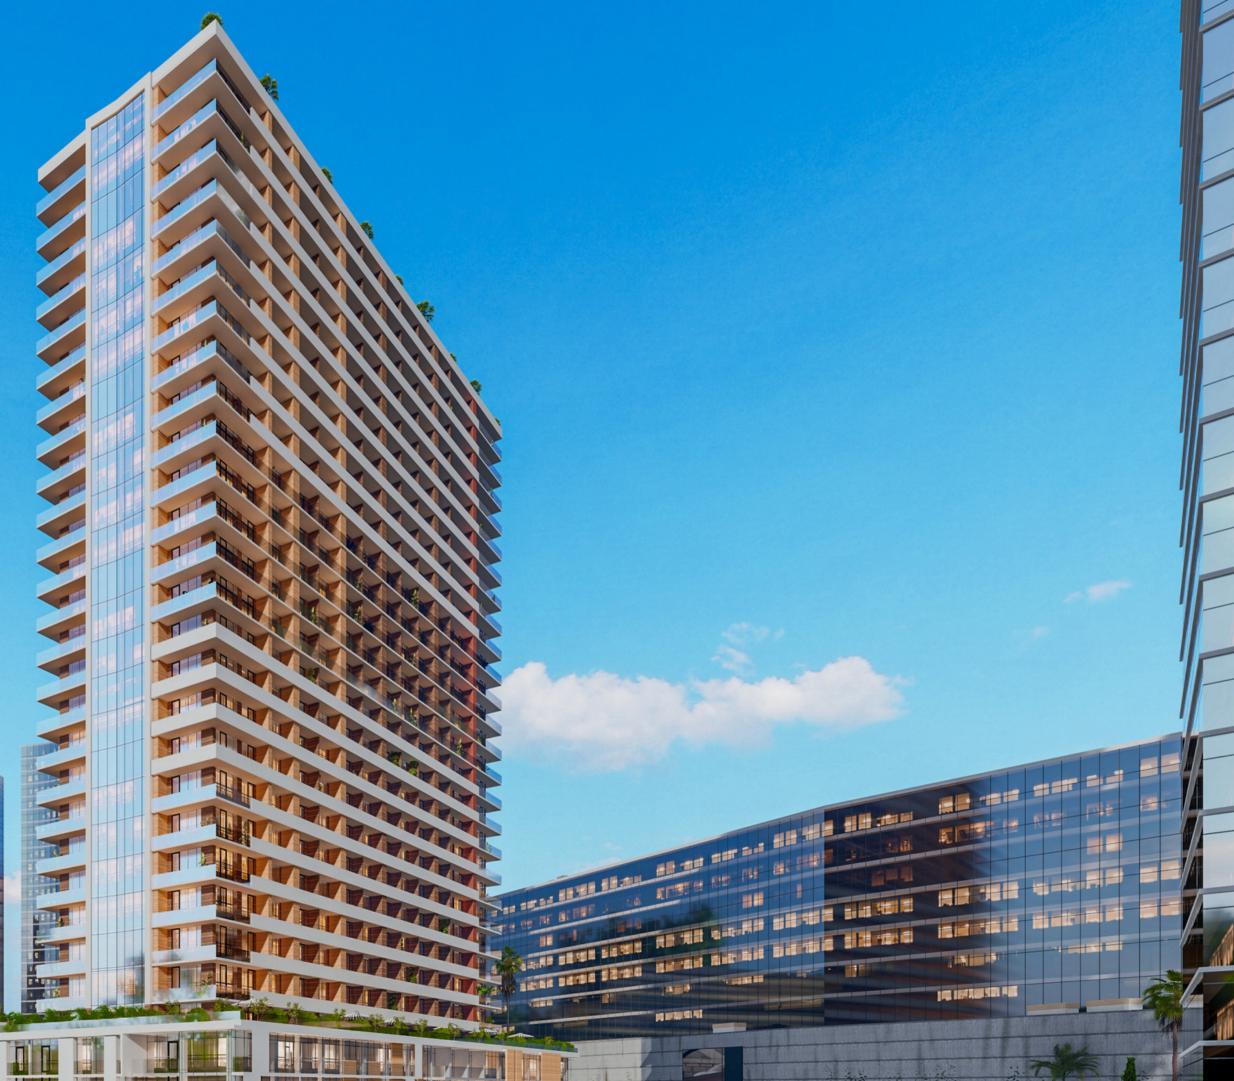

# About the Pro

Real Palace Blue – a new premium-class high-rise residential building situated in Batumi, in the rapidly developing district area, just 180 meters from the seaside. Located along the shoreline in the New Boulevard, it's a place where tourism, business, and daily life converge harmoniously. This is where you can choose apartments that offer magnificent panoramic views of the city, the mountains, and the Black Sea Real Palace Blue features a contemporary architectural design with classic elements, drawing inspiration from the captivating beauty of the sea and the mountains.

### **Real Palace** Blue

Number of 29 floors

20

35.7

Number of apartments per floor

Minimum apartment area

Maximum apartment 93.3 area