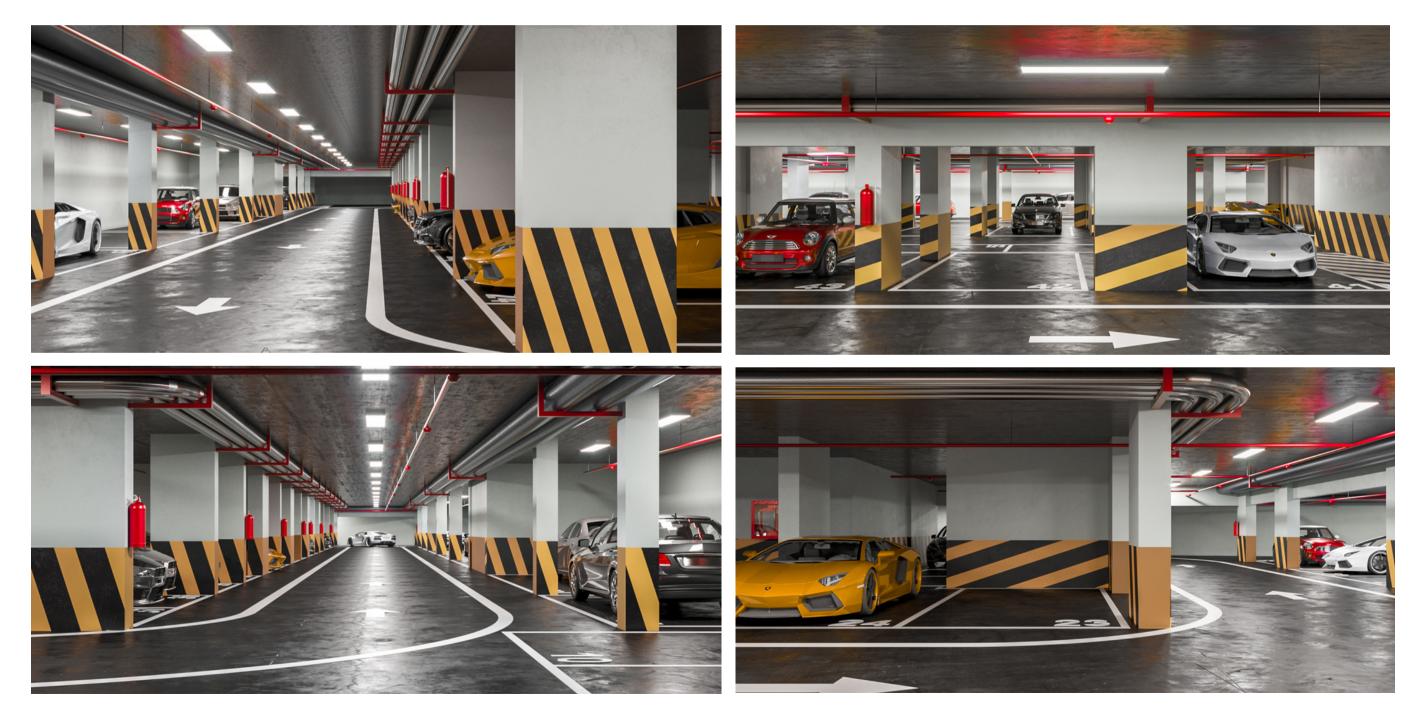

1)MODERN CONSTRUCTION TECHNOLOGY - DOKA DEK



2)REYNOBOND - ENERGY-EFFICIENT ALUMINUM PANELS DESIGNED FOR VENTILATED FACADES

3)ALUMINUM DOORS AND WINDOWS WITH KOMMERLING GLASS PACKAGE GUARDIAN, ACCESSORIE 🐼 KÖMMERLING®

4) HIGH-SPEED ELEVATORS - KLEEMANN GERMANY, V- 2.5 M/S

5)SEISMIC RESISTANCE RATED AT 7 ON THE RICHTER SCALE

6)MODERN FIRE PROTECTION SYSTEM





### Characteristics of the reinforced concrete structure within the Real Palace Blue project

#### **Foundation parameters:**

- Foundation pit: depth 6 m
- Piles: installed at H=14 m depth
- Reinforced concrete cushion, H=1.8 m; W=27,7 m; L=60,2 m

#### Materials:

- 1.Steel framework of A500 class
- 2. Concrete B-35; M-450







# Our complex provides you with RECEPTION









# **Underground Parking** For up to 100 Cars



# **Open terrace and contactless café**





# The project incorporates all the components for your life of comfort



STREAM. YOU CAN CHOOSE TO RENT OUT YOUR APARTMENT FROM THE BEGINNING OR TRANSFER IT TO A MANAGEMENT COMPANY THAT WILL HANDLE ALL ASPECTS OF MANAGEMENT. MAINTENANCE AND RENTAL, GUARANTEEING YOUR FINANCIAL BENEFIT.

INVESTING IN REAL PALACE BLUE IS POSSIBLE WITH A MINIMUM OF 32,000 USD

AFTER EXTENSIVE MONITORING BY OUR PARTNER **COMPANIES ENGAGED IN SALES. IT HAS BEEN DEFINED THAT** PREMIUM-CLASS RESIDENTIAL REAL ESTATE IN BATUM EXPERIENCES AN ANNUAL PRICE INCREASE OF 10-15%. THIS **INCREASE CAN BE ATTRIBUTED TO:** STRATEGIC LOCATION, GASIFICATION IN THE BUILDING, THE RELIABILITY OF THE COMPANY, OVERALL QUALITY, ETC. THESE ELEMENTS ENSURE YEAR-ROUND OCCUPANCY AND INVESTME