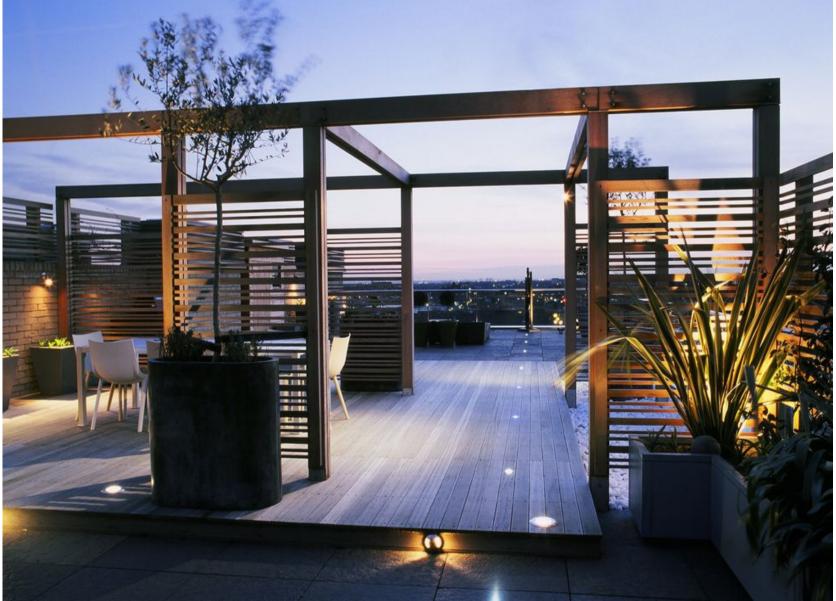

2)REYNOBOND - ENERGY-EFFICIENT ALUMINUM PANELS DESIGNED FOR VENTILATED FACADES

3)ALUMINUM DOORS AND WINDOWS WITH KOMMERLING GLASS PACKAGE GUARDIAN, ACCESSORIE 🐼 KÖMMERLING®

4) HIGH-SPEED ELEVATORS - KLEEMANN GERMANY, V- 2.5 M/S

5)SEISMIC RESISTANCE RATED AT 7 ON THE RICHTER SCALE

6)MODERN FIRE PROTECTION SYSTEM





### Characteristics of the reinforced concrete structure within the Real Palace Blue project

#### **Foundation parameters:**

- Foundation pit: depth 6 m
- Piles: installed at H=14 m depth
- Reinforced concrete cushion, H=1.8 m; W=27,7 m; L=60,2 m

#### Materials:

- 1.Steel framework of A500 class
- 2. Concrete B-35; M-450







# Our complex provides you with RECEPTION









# **Underground Parking** For up to 100 Cars



# **Open terrace and contactless café**





# The project incorporates all the components for your life of comfort



STREAM. YOU CAN CHOOSE TO RENT OUT YOUR APARTMENT FROM THE BEGINNING OR TRANSFER IT TO A MANAGEMENT COMPANY THAT WILL HANDLE ALL ASPECTS OF MANAGEMENT. MAINTENANCE AND RENTAL, GUARANTEEING YOUR FINANCIAL BENEFIT.

INVESTING IN REAL PALACE BLUE IS POSSIBLE WITH A MINIMUM OF 32,000 USD

AFTER EXTENSIVE MONITORING BY OUR PARTNER **COMPANIES ENGAGED IN SALES. IT HAS BEEN DEFINED THAT** PREMIUM-CLASS RESIDENTIAL REAL ESTATE IN BATUM EXPERIENCES AN ANNUAL PRICE INCREASE OF 10-15%. THIS **INCREASE CAN BE ATTRIBUTED TO:** STRATEGIC LOCATION, GASIFICATION IN THE BUILDING, THE RELIABILITY OF THE COMPANY, OVERALL QUALITY, ETC. THESE ELEMENTS ENSURE YEAR-ROUND OCCUPANCY AND INVESTMENT. TAKING THESE FACTORS INTO ACCOUNT, WE CAN